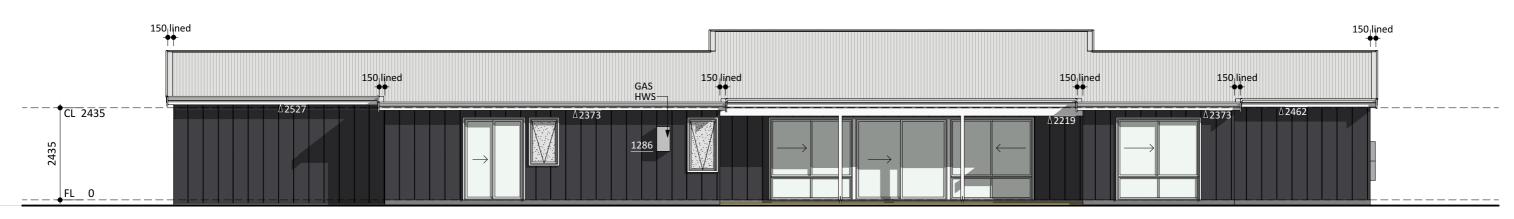

### THE SEASIDE RETREAT - CLASSIC MODEL No. 6452 ELEMENTS



### ruralbuilding.com.au

Rural Building Company Pty Ltd ABN 61105 364 823

#### Proposed "" Residence ©

File: 6452-Seaside Retreat\_Classic\_garR Drawn By: Date:





## $\underset{1:100}{\underline{\mathsf{FLEVATION}\ 2}}$



# $\underset{\scriptscriptstyle{1:100}}{\underline{\mathsf{ELEVATION}}}\; 3$



## ruralbuilding.com.au

Rural Building Company Pty Ltd ABN 61105 364 823

### Proposed "" Residence ©















KITCHEN PERSPECTIVES (NOT TO SCALE)

## ruralbuilding.com.au

Rural Building Company Pty Ltd ABN 61105 364 823

Proposed "" Residence ©

File: 6452-Seaside Retreat\_Classic\_garR
Drawn By: Date: