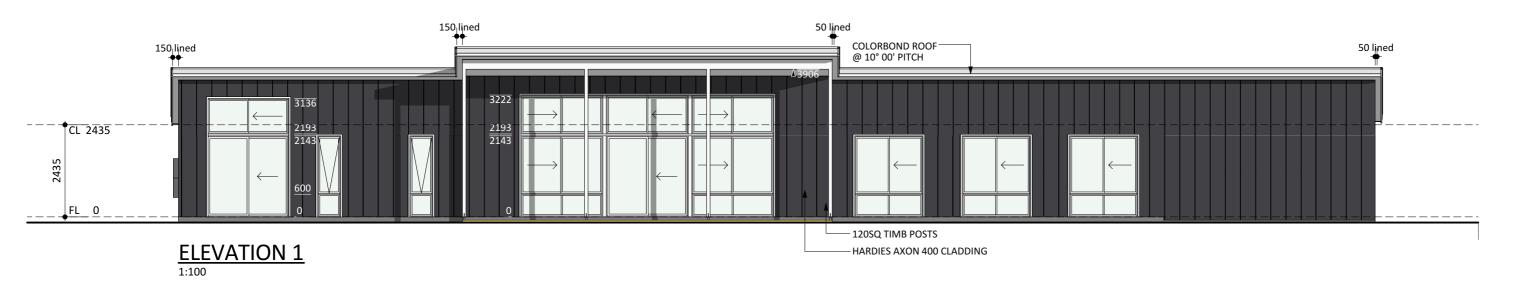

### THE SEASIDE RETREAT - CLASSIC MODEL No. 6452 ELEMENTS



### ruralbuilding.com.au

Rural Building Company Pty Ltd ABN 61105 364 823

#### Proposed "" Residence ©

File: 6452-Seaside Retreat\_Classic\_garR Drawn By: Date:





## $\underset{1:100}{\underline{\mathsf{FLEVATION}\ 2}}$



# $\underset{\scriptscriptstyle{1:100}}{\underline{\mathsf{ELEVATION}}}\; 3$



## ruralbuilding.com.au

Rural Building Company Pty Ltd ABN 61105 364 823

### Proposed "" Residence ©















KITCHEN PERSPECTIVES (NOT TO SCALE)

## ruralbuilding.com.au

Rural Building Company Pty Ltd ABN 61105 364 823

Proposed "" Residence ©

File: 6452-Seaside Retreat\_Classic\_garR
Drawn By: Date: