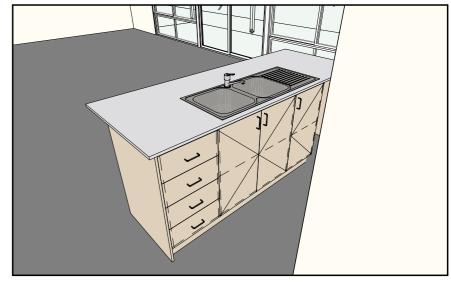

### THE SEASIDE RETREAT - CLASSIC MODEL No. 6452 ELEMENTS



### ruralbuilding.com.au

Rural Building Company Pty Ltd ABN 61105 364 823

#### Proposed "" Residence ©

File: 6452-Seaside Retreat\_Classic\_garR Drawn By: Date:





## $\underset{1:100}{\underline{\mathsf{FLEVATION}\ 2}}$



# $\underset{\scriptscriptstyle{1:100}}{\underline{\mathsf{ELEVATION}}}\; 3$



## ruralbuilding.com.au

Rural Building Company Pty Ltd ABN 61105 364 823

### Proposed "" Residence ©















KITCHEN PERSPECTIVES (NOT TO SCALE)

## ruralbuilding.com.au

Rural Building Company Pty Ltd ABN 61105 364 823

Proposed "" Residence ©

File: 6452-Seaside Retreat\_Classic\_garR
Drawn By: Date: