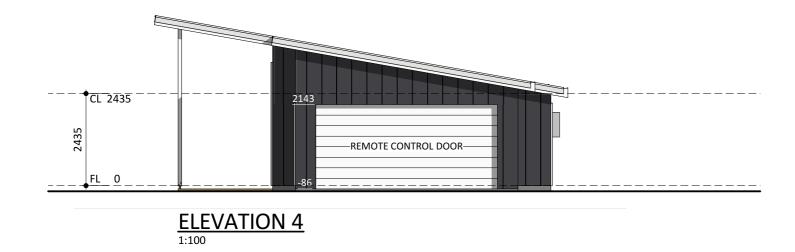

### THE SEASIDE RETREAT - CLASSIC MODEL No. 6452 ELEMENTS



### ruralbuilding.com.au

Rural Building Company Pty Ltd ABN 61105 364 823

#### Proposed "" Residence ©

File: 6452-Seaside Retreat\_Classic\_garR Drawn By: Date:





## $\underset{1:100}{\underline{\mathsf{FLEVATION}\ 2}}$



# $\underset{\scriptscriptstyle{1:100}}{\underline{\mathsf{ELEVATION}}}\; 3$



## ruralbuilding.com.au

Rural Building Company Pty Ltd ABN 61105 364 823

### Proposed "" Residence ©















KITCHEN PERSPECTIVES (NOT TO SCALE)

## ruralbuilding.com.au

Rural Building Company Pty Ltd ABN 61105 364 823

Proposed "" Residence ©

File: 6452-Seaside Retreat\_Classic\_garR
Drawn By: Date: