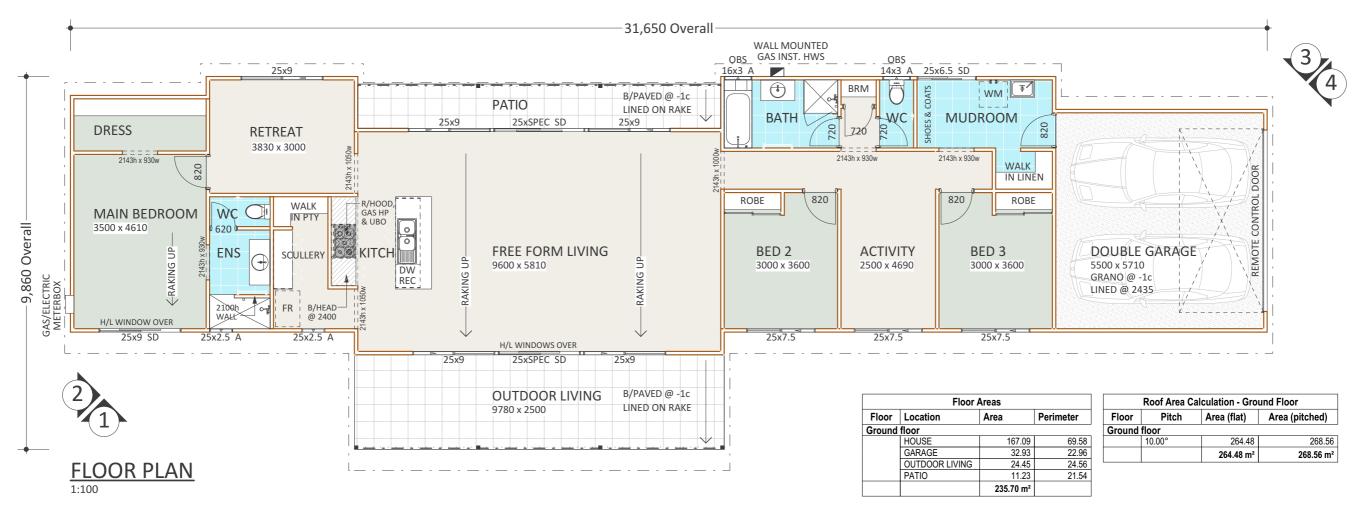

### THE SEASIDE RETREAT - CLASSIC MODEL No. 6452 ELEMENTS



### ruralbuilding.com.au

Rural Building Company Pty Ltd ABN 61105 364 823

#### Proposed "" Residence ©

File: 6452-Seaside Retreat\_Classic\_garR Drawn By: Date:





## $\underset{1:100}{\underline{\mathsf{FLEVATION}\ 2}}$



# $\underset{\scriptscriptstyle{1:100}}{\underline{\mathsf{ELEVATION}}}\; 3$



## ruralbuilding.com.au

Rural Building Company Pty Ltd ABN 61105 364 823

### Proposed "" Residence ©















KITCHEN PERSPECTIVES (NOT TO SCALE)

## ruralbuilding.com.au

Rural Building Company Pty Ltd ABN 61105 364 823

Proposed "" Residence ©

File: 6452-Seaside Retreat\_Classic\_garR
Drawn By: Date: