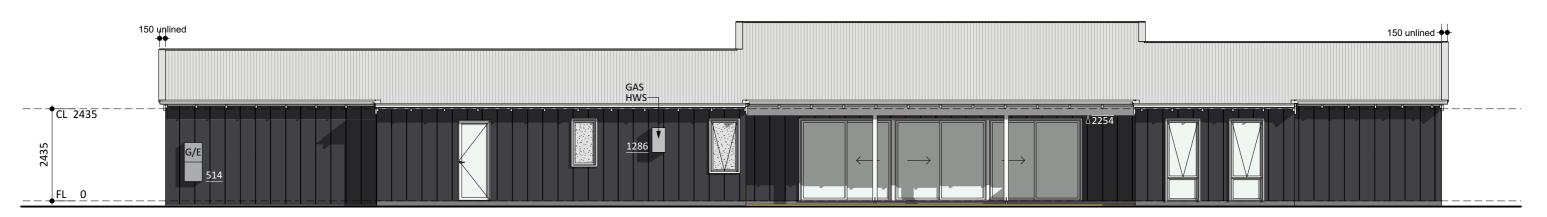

### THE SEASIDE RETREAT - HERITAGE MODEL No. 6451 ADVANTAGE



### ruralbuilding.com.au

Rural Building Company Pty Ltd ABN 61105 364 823

### Proposed "" Residence ©

File: 6451-Seaside Retreat\_Heritage\_garR Drawn By: Date:





## $\underset{1:100}{\underline{\mathsf{FLEVATION}\; 2}}$



# $\underset{\scriptscriptstyle{1:100}}{\underline{\mathsf{ELEVATION}}}\; 3$



 $\underset{\scriptscriptstyle{1:100}}{\underline{\mathsf{FLEVATION}}}\,4$ 

## ruralbuilding.com.au

Rural Building Company Pty Ltd ABN 61105 364 823

### Proposed "" Residence ©















EXTERNAL PERSPECTIVES (NOT TO SCALE)

KITCHEN PERSPECTIVES (NOT TO SCALE)

## ruralbuilding.com.au

Rural Building Company Pty Ltd ABN 61105 364 823

### Proposed "" Residence ©