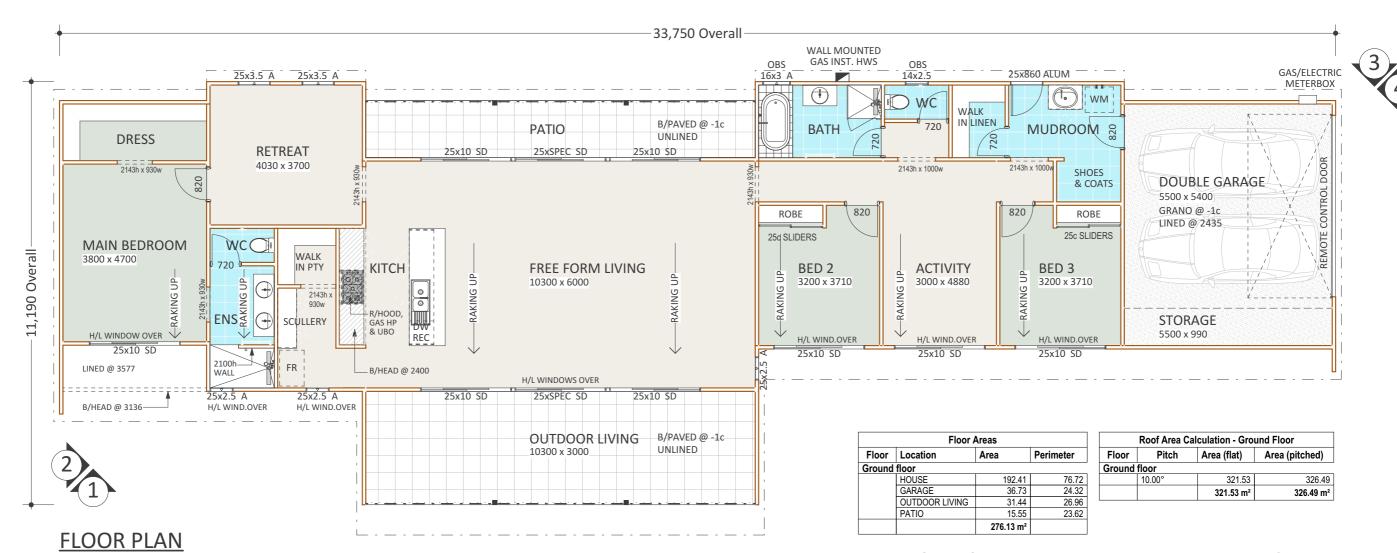

### THE SEASIDE RETREAT - HERITAGE MODEL No. 6451 ADVANTAGE

### Proposed "" Residence ©

File: 6451-Seaside Retreat\_Heritage\_garR Drawn By: Date: