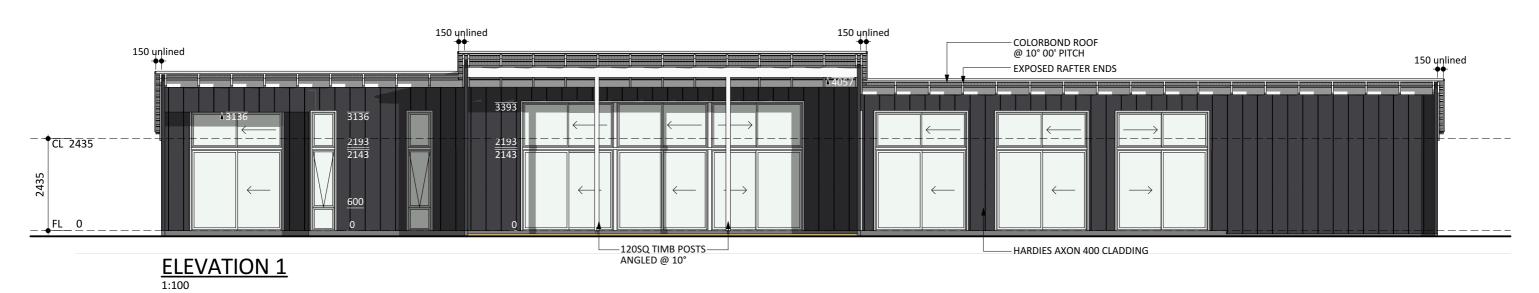

### THE SEASIDE RETREAT - HERITAGE MODEL No. 6451 ADVANTAGE



### ruralbuilding.com.au

Rural Building Company Pty Ltd ABN 61105 364 823

### Proposed "" Residence ©

File: 6451-Seaside Retreat\_Heritage\_garR Drawn By: Date:





## $\underset{1:100}{\underline{\mathsf{FLEVATION}\; 2}}$



# $\underset{\scriptscriptstyle{1:100}}{\underline{\mathsf{ELEVATION}}}\; 3$



 $\underset{\scriptscriptstyle{1:100}}{\underline{\mathsf{FLEVATION}}}\,4$ 

## ruralbuilding.com.au

Rural Building Company Pty Ltd ABN 61105 364 823

### Proposed "" Residence ©















EXTERNAL PERSPECTIVES (NOT TO SCALE)

KITCHEN PERSPECTIVES (NOT TO SCALE)

## ruralbuilding.com.au

Rural Building Company Pty Ltd ABN 61105 364 823

### Proposed "" Residence ©