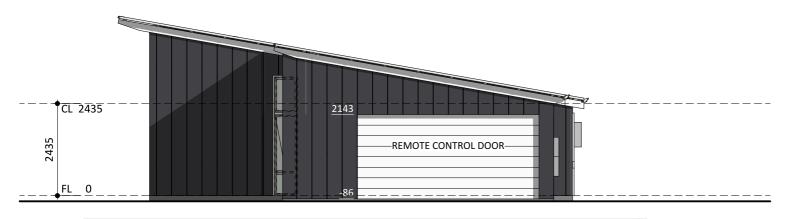

# $\underset{\scriptscriptstyle{1:100}}{\underline{\mathsf{ELEVATION}}}\; 3$

 $\underset{\scriptscriptstyle{1:100}}{\underline{\mathsf{FLEVATION}}}\,4$ 