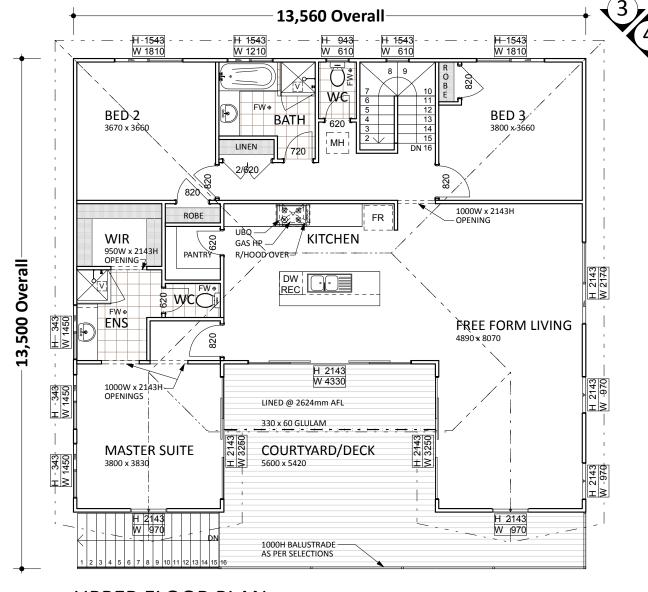

# $\underset{\scriptscriptstyle{1:100}}{\underline{\mathsf{UPPER}}}\,\,\underline{\mathsf{FLOOR}}\,\,\underline{\mathsf{PLAN}}$

#### ROOF AREA(s) ON FLAT: 25° 38' PITCHED ROOF = 185.80m<sup>2</sup>

| Floor Areas |              |           |           |
|-------------|--------------|-----------|-----------|
| Floor       | Location     | Area      | Perimeter |
| Groun       | d floor      |           | '         |
|             | CARPORT      | 31.05     | 22.29     |
|             | FRONT PAVING | 1.38      | 4.86      |
|             | HOUSE        | 17.01     | 16.50     |
|             |              | 49.44 m²  | 43.65 m   |
| 1st floo    | or           | '         |           |
|             | BALCONY/DECK | 36.51     | 30.25     |
|             | HOUSE        | 140.77    | 58.96     |
|             |              | 177.28 m² | 89.21 m   |
|             |              | 226.72 m² | 132.86 m  |

### THE SORRENTO HERITAGE

Model No. 5833 - Framed

### © <u>COPYRIGHT</u>

THIS HOUSE DESIGN IS THE SOLE PROPERTY OF THE JWH GROUP AND SHOULD NOT BE USED OR ALTERED WITHOUT THE EXPRESS WRITTEN ASSIGNMENT OR LICENSE BY THE BUILDER TO NOMINATED PARTIES.

#### **PRELIMINARY DESIGN ONLY**

DUE TO THE IMPLEMENTATION OF THE AMENDED RESIDENTIAL DESIGN CODES AND THE BUILDING CODES OF AUSTRALIA ENERGY EFFICIENCY PROVISIONS, THIS DESIGN MAY BE SUBJECT TO CHANGE UPON RECEIPT OF DETAILED SURVEY INFORMATION.

#### **ROOM SIZES**

ROOM DIMENSIONS MAY VARY DEPENDING ON THE TYPE OF EXTERNAL BRICK CHOSEN

#### **CLIENT NOTE**

PLEASE NOTE THAT DESIGN DRAWINGS ARE RESPRESENTATIVE ONLY. COSTING SCHEDULE AND ADDENDA ITEMS ARE TO SUPERSEDE DETAILS DEPICTED ON DESIGN SKETCH PLANS.