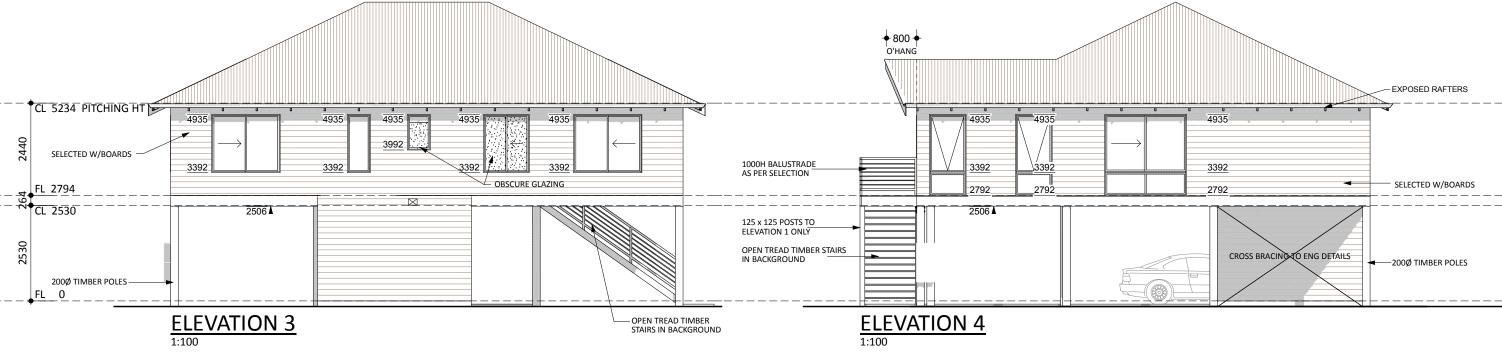

to Heritage-framed\5833-Sorrento Heritage-frameDrawn By: Date:

PAGE 1 OF 2

#### © <u>COPYRIGHT</u>

THIS HOUSE DESIGN IS THE SOLE PROPERTY OF THE JWH GROUP AND SHOULD NOT BE USED OR ALTERED WITHOUT THE EXPRESS WRITTEN ASSIGNMENT OR LICENSE BY THE BUILDER TO NOMINATED PARTIES.

#### **PRELIMINARY DESIGN ONLY**

DUE TO THE IMPLEMENTATION OF THE AMENDED RESIDENTIAL DESIGN CODES AND THE BUILDING CODES OF AUSTRALIA ENERGY EFFICIENCY PROVISIONS, THIS DESIGN MAY BE SUBJECT TO CHANGE UPON RECEIPT OF DETAILED SURVEY INFORMATION.

#### **ROOM SIZES**

ROOM DIMENSIONS MAY VARY DEPENDING ON THE TYPE OF EXTERNAL BRICK CHOSEN

#### **CLIENT NOTE**

PLEASE NOTE THAT DESIGN DRAWINGS ARE RESPRESENTATIVE ONLY. COSTING SCHEDULE AND ADDENDA ITEMS ARE TO SUPERSEDE DETAILS DEPICTED ON DESIGN SKETCH PLANS.





### THE SORRENTO HERITAGE

Model No. 5833 - Framed



### © <u>COPYRIGHT</u>

THIS HOUSE DESIGN IS THE SOLE PROPERTY OF THE JWH GROUP AND SHOULD NOT BE USED OR ALTERED WITHOUT THE EXPRESS WRITTEN ASSIGNMENT OR LICENSE BY THE BUILDER TO NOMINATED PARTIES.

#### **PRELIMINARY DESIGN ONLY**

DUE TO THE IMPLEMENTATION OF THE AMENDED RESIDENTIAL DESIGN CODES AND THE BUILDING CODES OF AUSTRALIA ENERGY EFFICIENCY PROVISIONS, THIS DESIGN MAY BE SUBJECT TO CHANGE UPON RECEIPT OF DETAILED SURVEY INFORMATION.

#### **ROOM SIZES**

ROOM DIMENSIONS MAY VARY DEPENDING ON THE TYPE OF EXTERNAL BRICK CHOSEN

#### **CLIENT NOTE**

PLEASE NOTE THAT DESIGN DRAWINGS ARE RESPRESENTATIVE ONLY. COSTING SCHEDULE AND ADDENDA ITEMS ARE TO SUPERSEDE DETAILS DEPICTED ON DESIGN SKETCH PLANS.