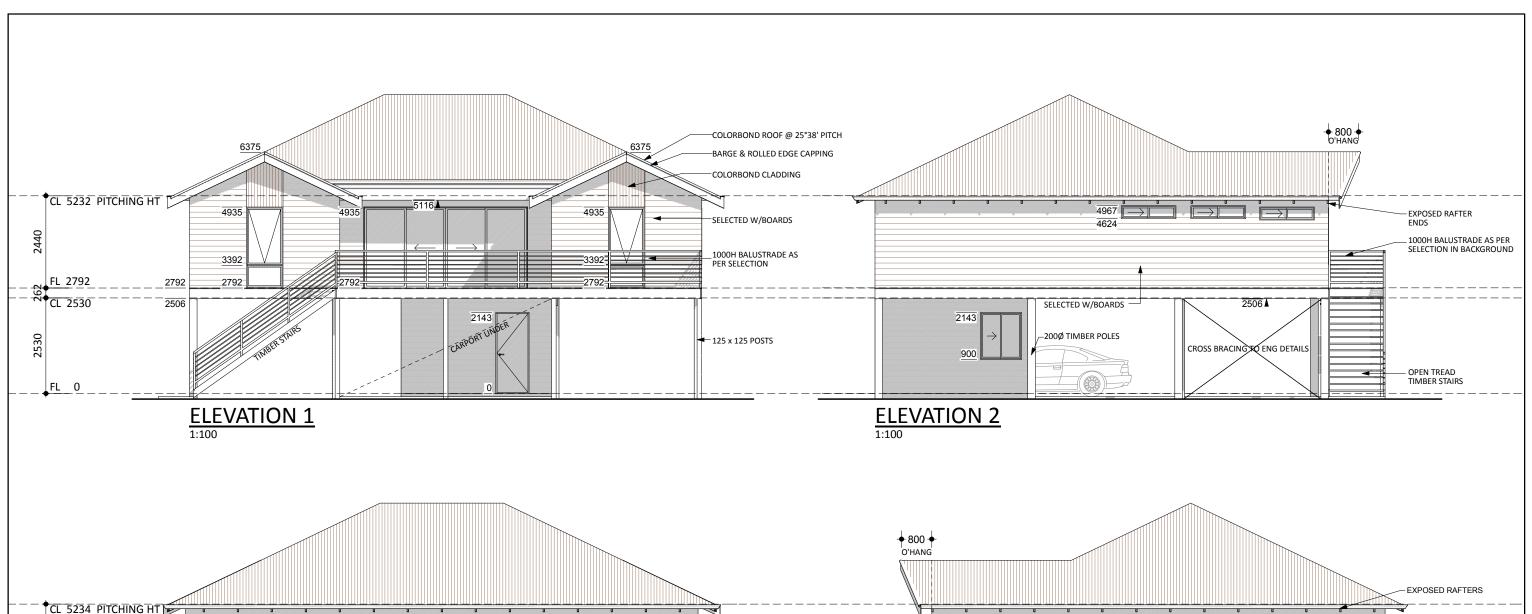

#### ROOF AREA(s) ON FLAT: 25° 38' PITCHED ROOF = 185.80m<sup>2</sup>

| Floor Areas |              |           |           |
|-------------|--------------|-----------|-----------|
| Floor       | Location     | Area      | Perimeter |
| Groun       | d floor      |           | '         |
|             | CARPORT      | 31.05     | 22.29     |
|             | FRONT PAVING | 1.38      | 4.86      |
|             | HOUSE        | 17.01     | 16.50     |
|             |              | 49.44 m²  | 43.65 m   |
| 1st floo    | or           | '         |           |
|             | BALCONY/DECK | 36.51     | 30.25     |
|             | HOUSE        | 140.77    | 58.96     |
|             |              | 177.28 m² | 89.21 m   |
|             |              | 226.72 m² | 132.86 m  |