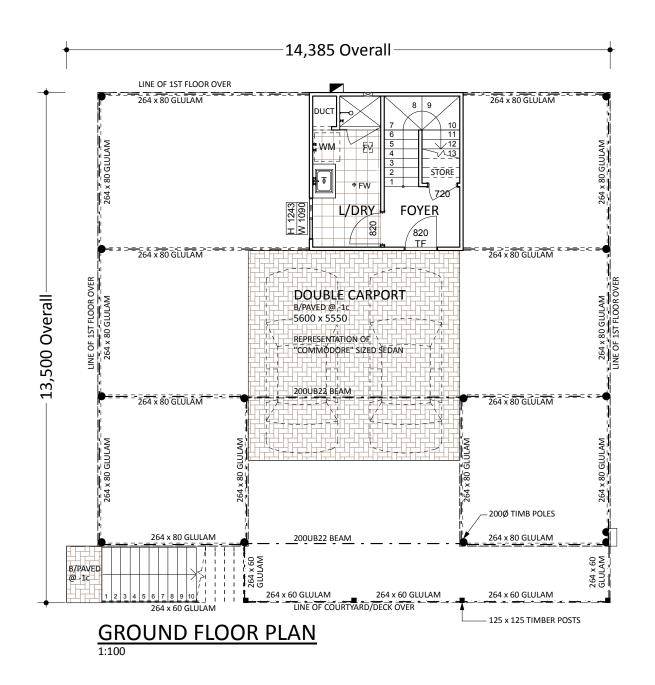

#### ROOF AREA(s) ON FLAT: 25° 38' PITCHED ROOF = 185.80m<sup>2</sup>

| Floor Areas |              |           |           |
|-------------|--------------|-----------|-----------|
| Floor       | Location     | Area      | Perimeter |
| Groun       | d floor      |           | '         |
|             | CARPORT      | 31.05     | 22.29     |
|             | FRONT PAVING | 1.38      | 4.86      |
|             | HOUSE        | 17.01     | 16.50     |
|             |              | 49.44 m²  | 43.65 m   |
| 1st floo    | or           | '         |           |
|             | BALCONY/DECK | 36.51     | 30.25     |
|             | HOUSE        | 140.77    | 58.96     |
|             |              | 177.28 m² | 89.21 m   |
|             |              | 226.72 m² | 132.86 m  |

### THE SORRENTO HERITAGE

Model No. 5833 - Framed

## Proposed "" Residence ©

#### © <u>COPYRIGHT</u>

THIS HOUSE DESIGN IS THE SOLE PROPERTY OF THE JWH GROUP AND SHOULD NOT BE USED OR ALTERED WITHOUT THE EXPRESS WRITTEN ASSIGNMENT OR LICENSE BY THE BUILDER TO NOMINATED PARTIES.

#### **PRELIMINARY DESIGN ONLY**

DUE TO THE IMPLEMENTATION OF THE AMENDED RESIDENTIAL DESIGN CODES AND THE BUILDING CODES OF AUSTRALIA ENERGY EFFICIENCY PROVISIONS, THIS DESIGN MAY BE SUBJECT TO CHANGE UPON RECEIPT OF DETAILED SURVEY INFORMATION.

#### **ROOM SIZES**

ROOM DIMENSIONS MAY VARY DEPENDING ON THE TYPE OF EXTERNAL BRICK CHOSEN

#### **CLIENT NOTE**

PLEASE NOTE THAT DESIGN DRAWINGS ARE RESPRESENTATIVE ONLY. COSTING SCHEDULE AND ADDENDA ITEMS ARE TO SUPERSEDE DETAILS DEPICTED ON DESIGN SKETCH PLANS.