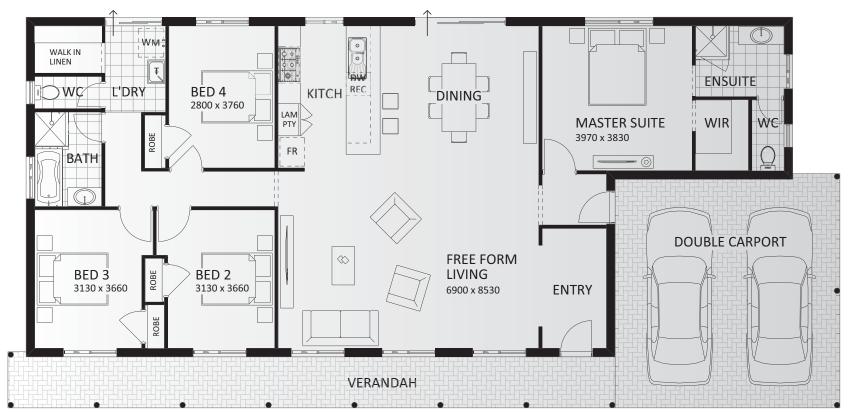

WE UNDERSTAND

1:100

\$

You have been talking to:

Model No. 4871 Reproduction of this design in part or in full will result in prosecution. Dimensions may vary through material choice.

The Rural Building Company - promoting