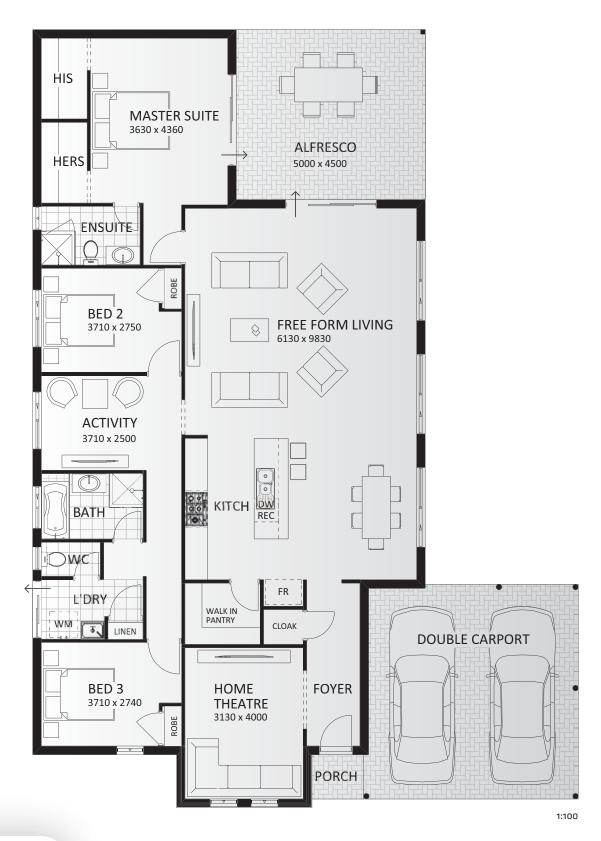

We understand.

Free-call 1800 643 800 or visit www.ruralbuilding.com.au

WE UNDERSTAND

\$ You have been talking to:

Model No. 4872 Reproduction of this design in part or in full will result in prosecution. Dimensions may vary through material choice.