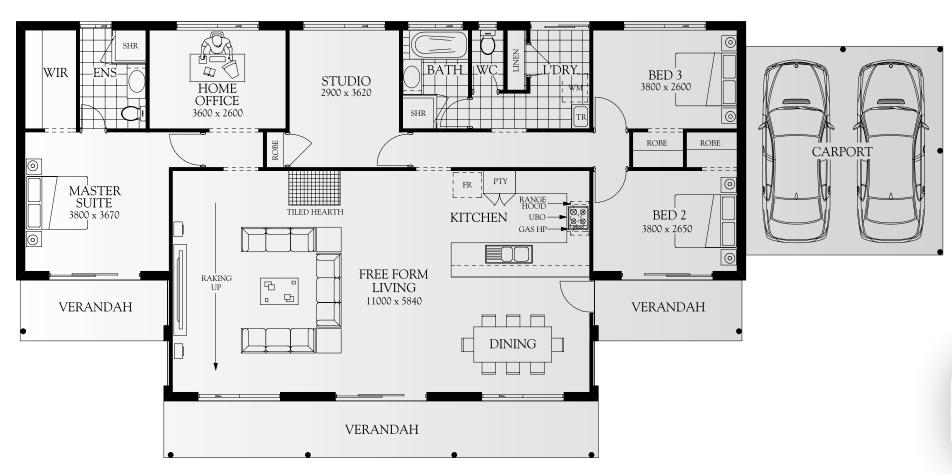

## The Rivergums Skillion Heritage

With the Rivergums Skillion Heritage, you'll have a home that has been skilfully reworked in size and specifications, enabling The Rural Building Company to bring you the same alternative appeal as the original, but at a substantially reduced price. We have used timber elements, a reverse pitched verandah and Colorbond claddings to give the home a country atmosphere. The home is orientated with the glass towards the north. The main verandah is designed to allow sun into the home and the verandah's sitting area during winter, but exclude it entirely during summer. Bedrooms have been placed on the southern side, where they will stay cooler in the heat and catch our south-west breezes. The main living space forms a rectangle that allows a very free formation of furniture. The volume of the raked ceiling enhances this space. The kitchen is ergonomically designed for practicality and functionality and has a great relationship with the overall feel of the room. The balance of accommodation is the choice of 2 large bedrooms, which easily take queen size beds, and a studio which can also convert to a bedroom. Because we understand what is required in a home in our rural environment, we have put together a unique specification that is very different to conventional building - be sure to ask us for our specifications brochure.