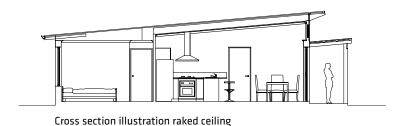

## The Rivergums Skillion Heritage

With the Rivergums Skillion Heritage, you'll have a home that has been skilfully reworked in size and specifications, enabling The Rural Building Company to bring you the same alternative appeal as the original, but at a substantially reduced price. We have used timber elements, a reverse pitched verandah and Colorbond claddings to give the home a country atmosphere. The home is orientated with the glass towards the north. The main verandah is designed to allow sun into the home and the verandah's sitting area during winter, but exclude it entirely during summer. Bedrooms have been placed on the southern side, where they will stay cooler in the heat and catch our south-west breezes. The main living space forms a rectangle that allows a very free formation of furniture. The volume of the raked ceiling enhances this space. The kitchen is ergonomically designed for practicality and functionality and has a great relationship with the overall feel of the room. The balance of accommodation is the choice of 2 large bedrooms, which easily take queen size beds, and a studio which can also convert to a bedroom. Because we understand what is required in a home in our rural environment, we have put together a unique specification that is very different to conventional building - be sure to ask us for our specifications brochure.