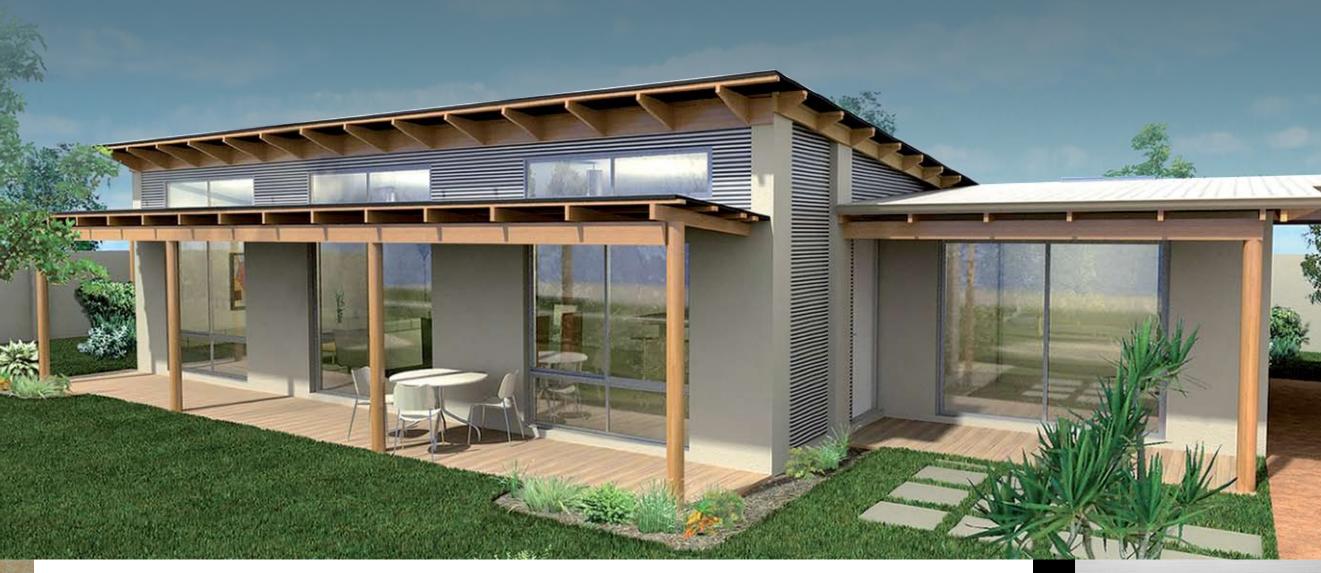

## The Rivergums Skillion Heritage

With the Rivergums Skillion Heritage, you'll have a home that has been skilfully reworked in size and specifications, enabling The Rural Building Company to bring you the same alternative appeal as the original, but at a substantially reduced price. We have used timber elements, a reverse pitched verandah and Colorbond claddings to give the home a country atmosphere. The home is orientated with the glass towards the north. The main verandah is designed to allow sun into the home and the verandah's sitting area during winter, but exclude it entirely during summer. Bedrooms have been placed on the southern side, where they will stay cooler in the heat and catch our south-west breezes. The main living space forms a rectangle that allows a very free formation of furniture. The volume of the raked ceiling enhances this space. The kitchen is ergonomically designed for practicality and functionality and has a great relationship with the overall feel of the room. The balance of accommodation is the choice of 2 large bedrooms, which easily take queen size beds, and a studio which can also convert to a bedroom. Because we understand what is required in a home in our rural environment, we have put together a unique specification that is very different to conventional building - be sure to ask us for our specifications brochure.